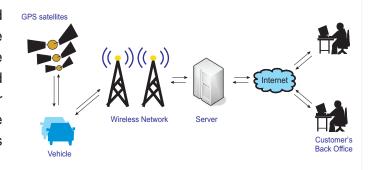

# **Application Overview:**

Sanjaya comprises of two components - hardware and software. The hardware unit, which is installed into the vehicle, communicates with GPS satellites orbiting the earth. The exact location of the vehicle is then transmitted to the server using GPRS network. The server application then processes the data and displays the current location on a map in real time as well as generates various reports for the vehicle.