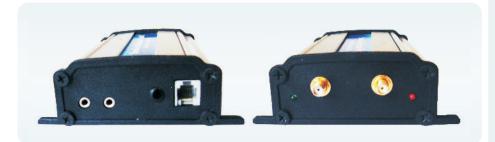

#### **Key Features:**

- Over the air upgrades
- RS-232 connectivity
- Two-way voice communication
- LED indicators
- Rugged aluminium frame

### **Optional Features:**

- **USB** connectivity
- Immobilizer
- RFID card reader
- HID card reader
- Internal antennas
- Keypad/display
- Flash memory
- Internal battery

#### **Vehicle Monitoring Unit: (Hardware Specifications) GPS Specification:** : 20-channel Receiver type Max up-date rate : Position < 10m 3D RMS Accuracy (SA off) Cold Start 60sec (typical) 40sec (typical) Warm Start Hot Start : < 1sec (typical) **GSM Specification:** Quad-band 900/850/1800/1900 MHz Internet/GPRS/SMS/Voice Wireless Processing Power: ARM7, 32-Bit, 52MHz max Quad Audio Codec (FR/HR/EFR/AMR) GPRS Multi slot Class 10, Class B Enhanced AEC & Noise Reduction **Environmental Stability:** Operating Temperature -20 C to +85 C -40 C to +110 C 5 - 95% RH Storage Temperature Humidity EMI / EMC Compliant Connectors: **BS-232 Serial** Voice jacks for 2-way voice communication LED indicators: GSM Indicator (Red) GPS Indicator (Green) Dimensions: Length Width 80mm Height : 35mm 250 gms Weight: