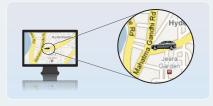

#### Online/Mobile access:

An online link is provided with a username and password that gives you access to a user friendly display of vehicle location on a map. Vehicle location information can also be received on a mobile via SMS.

#### Live Tracking:

Obtain the current and exact location of your vehicles using this feature.