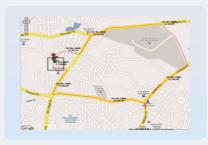

#### An eye on your mobile assets:

Monitor your vehicles from your office, living room or anywhere else in the world.

#### Online/Mobile access:

An online link is provided with a username and password that gives you access to a user friendly display of vehicle location on a map. Vehicle location information can also be received on a mobile via SMS.

#### Live Tracking:

Obtain the current and exact location of your vehicles using this feature.