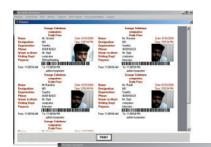

### **Archive Pass**

A visitor need not go through the entire process of issuing a pass every single time. The first time a pass is made, a unique ID is generated which is given to the visitors which can be produced during subsequent visits to print a pass immediately without delay.