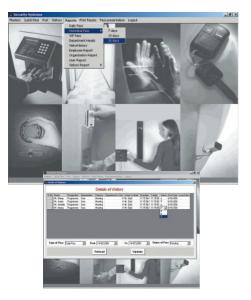

### Salient Features

- Computerized Visitor Management Application
- Secure and easy to use
- Easy retrieval
- Centralized monitoring
- Reusability
- Decentralized
- Advance pass over the net
- Numerous customizable reports
- Daily, periodical and advance passes
- Barcode, Smart Label, RFID enabled
- Visitor Tracking