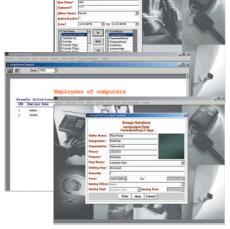

## **Periodical Pass**

These passes are issued to visitors visiting for a longer duration of time like a week, fortnight, month, etc.

| Daily Pass Report<br>Computers |           |             |                   |            |            |                        |                |             |
|--------------------------------|-----------|-------------|-------------------|------------|------------|------------------------|----------------|-------------|
| SreeGo Solutions               |           |             | Line and a second |            |            |                        |                |             |
| -                              |           | Visitor New | Arguination       | Pergeon    | Real spec  | Separtment<br>To Vanit | Free           | -           |
| L                              | 18/28/24  | Ex. Bornad  | Iveebo            | Official.  | Ro. Dapit  | Dispetate              | ALC: NO. 14 AM | 11.08194 88 |
| :                              | 10/201104 | Er. Renaue  | Dreeflo .         | Delarriat. | Rr. Lipit  | a important.           | LOTRO DA AN    |             |
| ۰.                             | 10-10-10  | Rr. Panete  | <b>Breado</b>     | Interview  | m. sigin   |                        | ALCONCER AN    | ALCONCHA IN |
|                                |           | Rr. Bangin  | Seastle.          | Interview  | Re. Dipin  | compations.            | Distantia An   | 11.08.04.28 |
| ٤.                             | 18/06/04  | Rr. Dann    | Sec. B.           | Internieu  | Ro. Supat. | avaged.ext             | LOUIS IN AL    | 11.08.04 38 |
|                                |           |             |                   |            |            |                        |                |             |